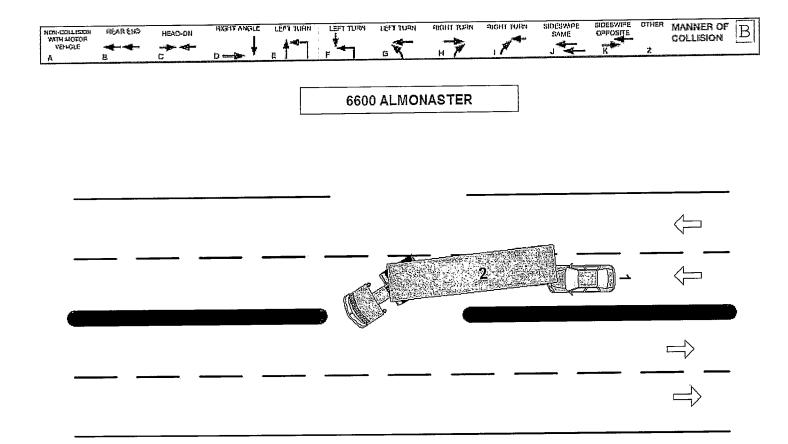

### BACKGROUND FACTS

- 4. that on June 14, 2017, at about 3:00 p.m. Larry Taylor Jr. was involved in an automobile accident with a 2008 Peterbilt tractor-trailer driven by Travis James on or around the 6600 block of Almonaster Blvd., New Orleans, Louisiana.
- that Larry Taylor, Jr. was driving his 1995 Buick LeSable, vehicle identification number 1G4hP526XSH527871, license plate number La. YVG710, traveling eastbound in the left lane on Almonaster Blvd., New Orleans, Louisiana,
- 6. that Larry Taylor Jr. was the operator, and his minor son Lawan Rousell was a guest passenger in Mr. Taylor's vehicle.
- 7. that Defendant, Travis James was operating a 2008 Peterbilt tractor Model 388 with vehicle identification number 1XPWD49X38D749996 with Nebraska license plate number 2017 NE 196868, pulling a 2016 Timpte-Box

- trailer, license plate number 247489 traveling in the East bound in the right lane, on Almonaster Blvd., New Orleans, Louisiana.
- 8. that Larry Taylor Jr. was issued a citation for following to close and was deemed 100% at fault for the accident. See: Exhibit 1
- 9. that on or about June 15, 2017, Larry Taylor called affiant, and soon thereafter affiant visited Mr. Taylor at the hospital.
- 10. that on June 15, 2017, affiant met Larry Taylor Jr and Anne Hodges,
- 11. that Mr. Taylor and Anne Hodges were the biological mother and father for the minor Lawan Rousell.
- 12. that the minor Lawan Rousell was taken to Childrens' Hospital.
- 13. that the minor--Lawan Rousell sustained a severe multiple injury to his body and a large scar to his face.
- 14. that he represented Mr. Taylor in previous accidents.
- 15. that Respondent informed Larry Taylor Jr. that he could not represent him and his son Lawan Rousell at the same time and that Mr. Taylor can do it pro se or get another attorney.
- 16. that Respondent informed Mr. Taylor that he must contest the citation (ticket) because he was considered 100% at fault.
- 17. that he represented the minor Lawan Rousell.
- 18. that Larry Taylor Jr. was insured with liability insurance by Progressive Insurance Company –Policy number 907163379 expiration date 11-07-2017
- 19. that Travis James (the 18-wheeler driver and owner) was also insured with liability insurance by Progressive Insurance Company Policy number 039301970 expiration date 09-22-2017
- 20. that under each respective insurance contracts, Progressive had a duty to represent or obtain legal representation to both Mr. Taylor and Travis James (driver and owner of the 18-wheeler vehicle)

#### BACKGROUND FACTS

- 4. Affiant states that on June 14, 2017, at about 3:00 p.m. Larry Taylor Jr. was involved in an automobile accident with a 2008 Peterbilt tractor-trailer driven by Travis James on or around the 6600 block of Almonaster Blvd., New Orleans, Louisiana.
- 5. Affiant states that Larry Taylor, Jr. was driving his 1995 Buick LeSable, vehicle identification number 1G4hP526XSH527871, license plate number La. YVG710, traveling eastbound in the left lane on Almonaster Blvd., New Orleans, Louisiana,

- 6. Affiant states that Larry Taylor Jr. was the operator, and his minor son Lawan Rousell was a guest passenger in Mr. Taylor's vehicle.
- 7. Affiant states that Defendant, Travis James was operating a 2008 Peterbilt tractor Model 388 with vehicle identification number 1XPWD49X38D749996 with Nebraska license plate number 2017 NE 196868, pulling a 2016 Timpte-Box trailer, license plate number 247489 traveling in the East bound in the right lane, on Almonaster Blvd., New Orleans, Louisiana.
- 8. Affiant states that Larry Taylor Jr. was issued a citation for following to close and was deemed 100% at fault for the accident. See: Exhibit 1
- 9. Affiant states that on or about June 15, 2017, Larry Taylor called affiant, and soon thereafter affiant visited Mr. Taylor at the hospital.
- 10. Affiant states that on June 15, 2017, affiant met Larry Taylor Jr and Anne Hodges,
- 11. Affiant states that Mr. Taylor and Anne Hodges were the biological mother and father of the minor Lawan Rousell
- 12. Affiant states that minor Lawan Rousell was taken to Childrens' Hospital.
- 13. Affiant states that the minor--Lawan Rousell sustained a severe multiple injury to his body and a large scar to his face.
- 14. Affiant states that he represented Mr. Taylor in previous accidents.
- 15. Affiant informed Larry Taylor Jr. that affiant could not represent him and his son Lawan Rousell at the same time and that he can do it pro se or get another attorney.
- 16. Affiant states that he informed Mr. Taylor that he must contest the citation (ticket) because he was considered 100% at fault.
- 17. Affiant states that he represented the minor Lawan Rousell.